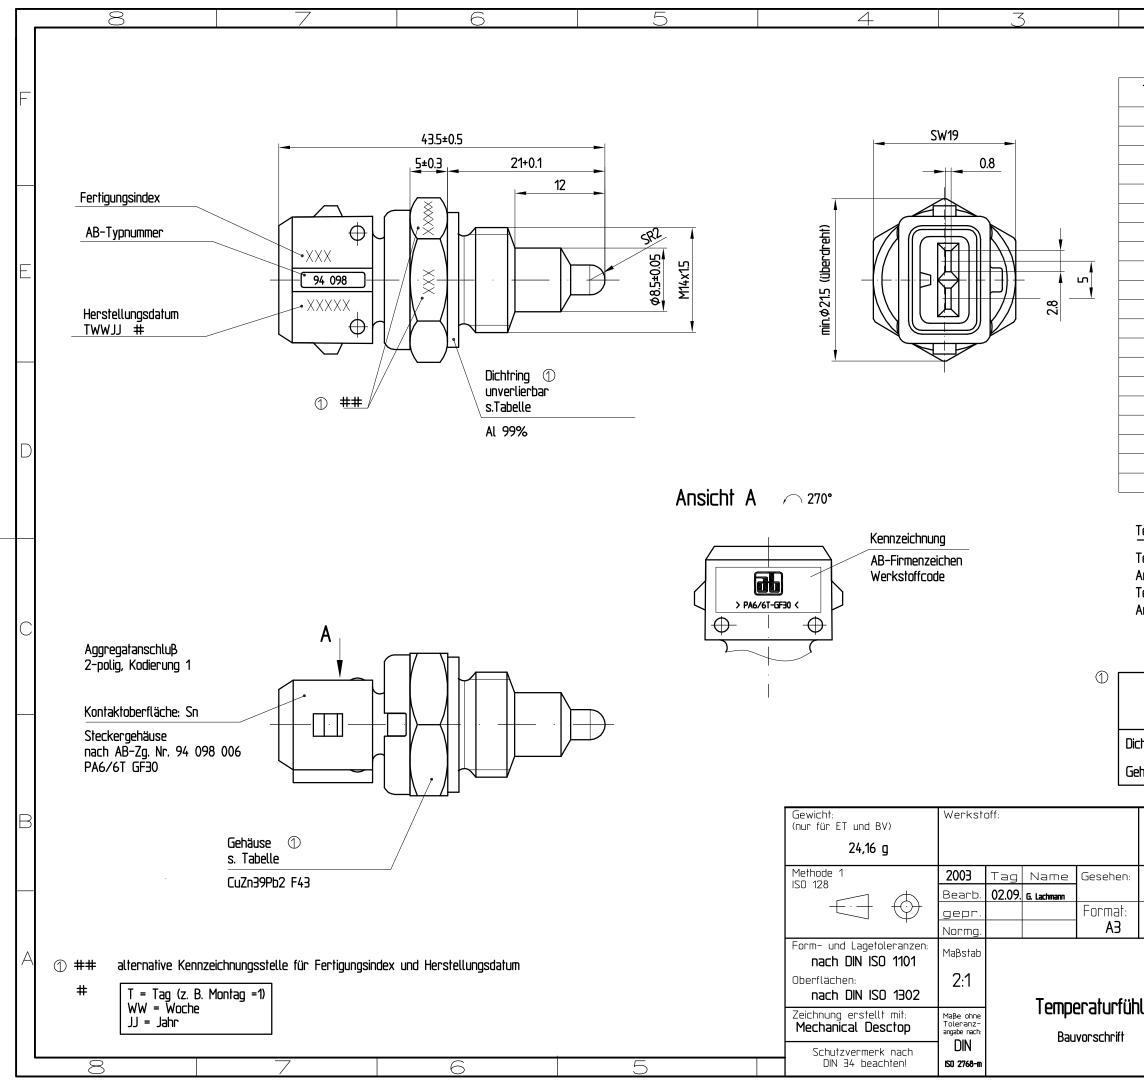

| Z     1       Kennlinie NTC       Temperatur (°C)     Widerstand (Ohm)       -40     75762       -30     39851       -20     21855       -10     12457       0     7351       10     4480       20     2812       30     1814       40     1199       50     811,2       60     560,2       70     394,5                                                                                                                                                                                                                                                                                                                                                                                                                                                                                                                                                                                                                                                                                                                                                                                                                                                                                                                                                                                                                                                                                                                                                                                                                                                                                                                                                                                                                                                                                                                                                                                                                                                                                                                               |
|----------------------------------------------------------------------------------------------------------------------------------------------------------------------------------------------------------------------------------------------------------------------------------------------------------------------------------------------------------------------------------------------------------------------------------------------------------------------------------------------------------------------------------------------------------------------------------------------------------------------------------------------------------------------------------------------------------------------------------------------------------------------------------------------------------------------------------------------------------------------------------------------------------------------------------------------------------------------------------------------------------------------------------------------------------------------------------------------------------------------------------------------------------------------------------------------------------------------------------------------------------------------------------------------------------------------------------------------------------------------------------------------------------------------------------------------------------------------------------------------------------------------------------------------------------------------------------------------------------------------------------------------------------------------------------------------------------------------------------------------------------------------------------------------------------------------------------------------------------------------------------------------------------------------------------------------------------------------------------------------------------------------------------------|
| Temperatur (°C)Widerstand (Ohm)-4075762-3039851-2021855-10124570735110448020281230181440119950811,260560,2                                                                                                                                                                                                                                                                                                                                                                                                                                                                                                                                                                                                                                                                                                                                                                                                                                                                                                                                                                                                                                                                                                                                                                                                                                                                                                                                                                                                                                                                                                                                                                                                                                                                                                                                                                                                                                                                                                                             |
| -40   75762     -30   39851     -20   21855     -10   12457     0   7351     10   4480     20   2812     30   1814     40   1199     50   811,2     60   560,2                                                                                                                                                                                                                                                                                                                                                                                                                                                                                                                                                                                                                                                                                                                                                                                                                                                                                                                                                                                                                                                                                                                                                                                                                                                                                                                                                                                                                                                                                                                                                                                                                                                                                                                                                                                                                                                                         |
| -30     39851       -20     21855       -10     12457       0     7351       10     4480       20     2812       30     1814       40     1199       50     811,2       60     560,2                                                                                                                                                                                                                                                                                                                                                                                                                                                                                                                                                                                                                                                                                                                                                                                                                                                                                                                                                                                                                                                                                                                                                                                                                                                                                                                                                                                                                                                                                                                                                                                                                                                                                                                                                                                                                                                   |
| -30     39851       -20     21855       -10     12457       0     7351       10     4480       20     2812       30     1814       40     1199       50     811,2       60     560,2                                                                                                                                                                                                                                                                                                                                                                                                                                                                                                                                                                                                                                                                                                                                                                                                                                                                                                                                                                                                                                                                                                                                                                                                                                                                                                                                                                                                                                                                                                                                                                                                                                                                                                                                                                                                                                                   |
| -10     12457       0     7351       10     4480       20     2812       30     1814       40     1199       50     811,2       60     560,2                                                                                                                                                                                                                                                                                                                                                                                                                                                                                                                                                                                                                                                                                                                                                                                                                                                                                                                                                                                                                                                                                                                                                                                                                                                                                                                                                                                                                                                                                                                                                                                                                                                                                                                                                                                                                                                                                           |
| 0     7351       10     4480       20     2812       30     1814       40     1199       50     811,2       60     560,2                                                                                                                                                                                                                                                                                                                                                                                                                                                                                                                                                                                                                                                                                                                                                                                                                                                                                                                                                                                                                                                                                                                                                                                                                                                                                                                                                                                                                                                                                                                                                                                                                                                                                                                                                                                                                                                                                                               |
| 10   4480     20   2812     30   1814     40   1199     50   811,2     60   560,2                                                                                                                                                                                                                                                                                                                                                                                                                                                                                                                                                                                                                                                                                                                                                                                                                                                                                                                                                                                                                                                                                                                                                                                                                                                                                                                                                                                                                                                                                                                                                                                                                                                                                                                                                                                                                                                                                                                                                      |
| 20     2812       30     1814       40     1199       50     811,2       60     560,2                                                                                                                                                                                                                                                                                                                                                                                                                                                                                                                                                                                                                                                                                                                                                                                                                                                                                                                                                                                                                                                                                                                                                                                                                                                                                                                                                                                                                                                                                                                                                                                                                                                                                                                                                                                                                                                                                                                                                  |
| 30     1814       40     1199       50     811,2       60     560,2                                                                                                                                                                                                                                                                                                                                                                                                                                                                                                                                                                                                                                                                                                                                                                                                                                                                                                                                                                                                                                                                                                                                                                                                                                                                                                                                                                                                                                                                                                                                                                                                                                                                                                                                                                                                                                                                                                                                                                    |
| 40     1199       50     811,2       60     560,2                                                                                                                                                                                                                                                                                                                                                                                                                                                                                                                                                                                                                                                                                                                                                                                                                                                                                                                                                                                                                                                                                                                                                                                                                                                                                                                                                                                                                                                                                                                                                                                                                                                                                                                                                                                                                                                                                                                                                                                      |
| 50     811,2       60     560,2                                                                                                                                                                                                                                                                                                                                                                                                                                                                                                                                                                                                                                                                                                                                                                                                                                                                                                                                                                                                                                                                                                                                                                                                                                                                                                                                                                                                                                                                                                                                                                                                                                                                                                                                                                                                                                                                                                                                                                                                        |
| 60 560,2                                                                                                                                                                                                                                                                                                                                                                                                                                                                                                                                                                                                                                                                                                                                                                                                                                                                                                                                                                                                                                                                                                                                                                                                                                                                                                                                                                                                                                                                                                                                                                                                                                                                                                                                                                                                                                                                                                                                                                                                                               |
|                                                                                                                                                                                                                                                                                                                                                                                                                                                                                                                                                                                                                                                                                                                                                                                                                                                                                                                                                                                                                                                                                                                                                                                                                                                                                                                                                                                                                                                                                                                                                                                                                                                                                                                                                                                                                                                                                                                                                                                                                                        |
| 1///                                                                                                                                                                                                                                                                                                                                                                                                                                                                                                                                                                                                                                                                                                                                                                                                                                                                                                                                                                                                                                                                                                                                                                                                                                                                                                                                                                                                                                                                                                                                                                                                                                                                                                                                                                                                                                                                                                                                                                                                                                   |
| 70 394,5                                                                                                                                                                                                                                                                                                                                                                                                                                                                                                                                                                                                                                                                                                                                                                                                                                                                                                                                                                                                                                                                                                                                                                                                                                                                                                                                                                                                                                                                                                                                                                                                                                                                                                                                                                                                                                                                                                                                                                                                                               |
| 80 283,2                                                                                                                                                                                                                                                                                                                                                                                                                                                                                                                                                                                                                                                                                                                                                                                                                                                                                                                                                                                                                                                                                                                                                                                                                                                                                                                                                                                                                                                                                                                                                                                                                                                                                                                                                                                                                                                                                                                                                                                                                               |
| 90 206,6<br>100 153,1                                                                                                                                                                                                                                                                                                                                                                                                                                                                                                                                                                                                                                                                                                                                                                                                                                                                                                                                                                                                                                                                                                                                                                                                                                                                                                                                                                                                                                                                                                                                                                                                                                                                                                                                                                                                                                                                                                                                                                                                                  |
| 110 115,1                                                                                                                                                                                                                                                                                                                                                                                                                                                                                                                                                                                                                                                                                                                                                                                                                                                                                                                                                                                                                                                                                                                                                                                                                                                                                                                                                                                                                                                                                                                                                                                                                                                                                                                                                                                                                                                                                                                                                                                                                              |
| 120 87,65                                                                                                                                                                                                                                                                                                                                                                                                                                                                                                                                                                                                                                                                                                                                                                                                                                                                                                                                                                                                                                                                                                                                                                                                                                                                                                                                                                                                                                                                                                                                                                                                                                                                                                                                                                                                                                                                                                                                                                                                                              |
| 130 67,75                                                                                                                                                                                                                                                                                                                                                                                                                                                                                                                                                                                                                                                                                                                                                                                                                                                                                                                                                                                                                                                                                                                                                                                                                                                                                                                                                                                                                                                                                                                                                                                                                                                                                                                                                                                                                                                                                                                                                                                                                              |
| 140 52,86                                                                                                                                                                                                                                                                                                                                                                                                                                                                                                                                                                                                                                                                                                                                                                                                                                                                                                                                                                                                                                                                                                                                                                                                                                                                                                                                                                                                                                                                                                                                                                                                                                                                                                                                                                                                                                                                                                                                                                                                                              |
| 150 41,72                                                                                                                                                                                                                                                                                                                                                                                                                                                                                                                                                                                                                                                                                                                                                                                                                                                                                                                                                                                                                                                                                                                                                                                                                                                                                                                                                                                                                                                                                                                                                                                                                                                                                                                                                                                                                                                                                                                                                                                                                              |
|                                                                                                                                                                                                                                                                                                                                                                                                                                                                                                                                                                                                                                                                                                                                                                                                                                                                                                                                                                                                                                                                                                                                                                                                                                                                                                                                                                                                                                                                                                                                                                                                                                                                                                                                                                                                                                                                                                                                                                                                                                        |
| Temperaturtoleranz NTC … max. ±1K<br>Ansprechzeit … ℃ 90 ≤ 15sec<br>Temperaturbereich -40°C bis +150°C<br>Anzugsdrehmoment max 16Nm                                                                                                                                                                                                                                                                                                                                                                                                                                                                                                                                                                                                                                                                                                                                                                                                                                                                                                                                                                                                                                                                                                                                                                                                                                                                                                                                                                                                                                                                                                                                                                                                                                                                                                                                                                                                                                                                                                    |
| Bauvarianten D; D1                                                                                                                                                                                                                                                                                                                                                                                                                                                                                                                                                                                                                                                                                                                                                                                                                                                                                                                                                                                                                                                                                                                                                                                                                                                                                                                                                                                                                                                                                                                                                                                                                                                                                                                                                                                                                                                                                                                                                                                                                     |
| 94 098 000.D 94 098 000.D1                                                                                                                                                                                                                                                                                                                                                                                                                                                                                                                                                                                                                                                                                                                                                                                                                                                                                                                                                                                                                                                                                                                                                                                                                                                                                                                                                                                                                                                                                                                                                                                                                                                                                                                                                                                                                                                                                                                                                                                                             |
| Gewinde M14x1,5   Gewinde M12x1,5  <br>(wie dargestellt)   -                                                                                                                                                                                                                                                                                                                                                                                                                                                                                                                                                                                                                                                                                                                                                                                                                                                                                                                                                                                                                                                                                                                                                                                                                                                                                                                                                                                                                                                                                                                                                                                                                                                                                                                                                                                                                                                                                                                                                                           |
| chtring A14x18x1,5 A12,1x16x1,5                                                                                                                                                                                                                                                                                                                                                                                                                                                                                                                                                                                                                                                                                                                                                                                                                                                                                                                                                                                                                                                                                                                                                                                                                                                                                                                                                                                                                                                                                                                                                                                                                                                                                                                                                                                                                                                                                                                                                                                                        |
| 94 097 007 94 092 007                                                                                                                                                                                                                                                                                                                                                                                                                                                                                                                                                                                                                                                                                                                                                                                                                                                                                                                                                                                                                                                                                                                                                                                                                                                                                                                                                                                                                                                                                                                                                                                                                                                                                                                                                                                                                                                                                                                                                                                                                  |
|                                                                                                                                                                                                                                                                                                                                                                                                                                                                                                                                                                                                                                                                                                                                                                                                                                                                                                                                                                                                                                                                                                                                                                                                                                                                                                                                                                                                                                                                                                                                                                                                                                                                                                                                                                                                                                                                                                                                                                                                                                        |
| ehäuse 94 098 005 94 097 011                                                                                                                                                                                                                                                                                                                                                                                                                                                                                                                                                                                                                                                                                                                                                                                                                                                                                                                                                                                                                                                                                                                                                                                                                                                                                                                                                                                                                                                                                                                                                                                                                                                                                                                                                                                                                                                                                                                                                                                                           |
|                                                                                                                                                                                                                                                                                                                                                                                                                                                                                                                                                                                                                                                                                                                                                                                                                                                                                                                                                                                                                                                                                                                                                                                                                                                                                                                                                                                                                                                                                                                                                                                                                                                                                                                                                                                                                                                                                                                                                                                                                                        |
| Pliduse 74 070 011   Nachbehandlung: Oberflaechenbehandlung:                                                                                                                                                                                                                                                                                                                                                                                                                                                                                                                                                                                                                                                                                                                                                                                                                                                                                                                                                                                                                                                                                                                                                                                                                                                                                                                                                                                                                                                                                                                                                                                                                                                                                                                                                                                                                                                                                                                                                                           |
|                                                                                                                                                                                                                                                                                                                                                                                                                                                                                                                                                                                                                                                                                                                                                                                                                                                                                                                                                                                                                                                                                                                                                                                                                                                                                                                                                                                                                                                                                                                                                                                                                                                                                                                                                                                                                                                                                                                                                                                                                                        |
| Nachbehandlung: Oberflaechenbehandlung:                                                                                                                                                                                                                                                                                                                                                                                                                                                                                                                                                                                                                                                                                                                                                                                                                                                                                                                                                                                                                                                                                                                                                                                                                                                                                                                                                                                                                                                                                                                                                                                                                                                                                                                                                                                                                                                                                                                                                                                                |
| Nachbehandlung: Oberflaechenbehandlung:                                                                                                                                                                                                                                                                                                                                                                                                                                                                                                                                                                                                                                                                                                                                                                                                                                                                                                                                                                                                                                                                                                                                                                                                                                                                                                                                                                                                                                                                                                                                                                                                                                                                                                                                                                                                                                                                                                                                                                                                |
| Nachbehandlung: Oberflaechenbehandlung:                                                                                                                                                                                                                                                                                                                                                                                                                                                                                                                                                                                                                                                                                                                                                                                                                                                                                                                                                                                                                                                                                                                                                                                                                                                                                                                                                                                                                                                                                                                                                                                                                                                                                                                                                                                                                                                                                                                                                                                                |
| Nachbehandlung: Oberflaechenbehandlung:                                                                                                                                                                                                                                                                                                                                                                                                                                                                                                                                                                                                                                                                                                                                                                                                                                                                                                                                                                                                                                                                                                                                                                                                                                                                                                                                                                                                                                                                                                                                                                                                                                                                                                                                                                                                                                                                                                                                                                                                |
| Nachbehandlung: Oberflaechenbehandlung:      Oberflaechenbehandlung:     wichtige     Funktionsmaße     AB Elektronik Sachsen GmbH     Irstr Iver: K02/K0-000                                                                                                                                                                                                                                                                                                                                                                                                                                                                                                                                                                                                                                                                                                                                                                                                                                                                                                                                                                                                                                                                                                                                                                                                                                                                                                                                                                                                                                                                                                                                                                                                                                                                                                                                                                                                                                                                          |
| Nachbehandlung:<br>Oberflaechenbehandlung:<br>Oberflaechenbehandlung:<br>Oberflaechenbehandlung:<br><i>electronics</i><br>AB Elektronik Sachsen GmbH<br>Irsiz Iver: K02/K2-000<br>Index/ÄM/Datum<br>1 K0433 3.02.04                                                                                                                                                                                                                                                                                                                                                                                                                                                                                                                                                                                                                                                                                                                                                                                                                                                                                                                                                                                                                                                                                                                                                                                                                                                                                                                                                                                                                                                                                                                                                                                                                                                                                                                                                                                                                    |
| Nachbehandlung:   Oberflaechenbehandlung:     Swichtige   Image: Constraint of the second |
| Nachbehandlung:<br>Oberflaechenbehandlung:<br>Oberflaechenbehandlung:<br>Oberflaechenbehandlung:<br><i>electronics</i><br>AB Elektronik Sachsen GmbH<br>Irsiz Iver: K02/K2-000<br>Index/ÄM/Datum<br>1 K0433 3.02.04                                                                                                                                                                                                                                                                                                                                                                                                                                                                                                                                                                                                                                                                                                                                                                                                                                                                                                                                                                                                                                                                                                                                                                                                                                                                                                                                                                                                                                                                                                                                                                                                                                                                                                                                                                                                                    |
| Nachbehandlung:   Oberflaechenbehandlung:     Swichtige   Image: Constraint of the second |
| Nachbehandlung:   Oberflaechenbehandlung:     Swichtige   Image: Constraint of the second |