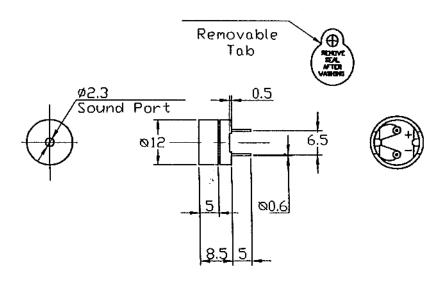

urrent at rated voltage                   | ≤15mA                         |
| Sound Output at 2048Hz at 10cm, at rated voltage | ≥80dB                         |
| Resonant Frequency                               | 2048Hz                        |
| Coil Resistance                                  | 42±6Ω                         |
| Coil Impedance at 2048Hz, sine wave, measuring   | 120Ω                          |
| current 60µA                                     |                               |
| Operating Temperature                            | -25 ~ +70°C                   |
| Storage Temperature                              | -30 ~ +80°C                   |
| Weight                                           | 2g                            |

DIMENSIONS: (UNIT: mm, TOLERANCE: ±0.5mm)