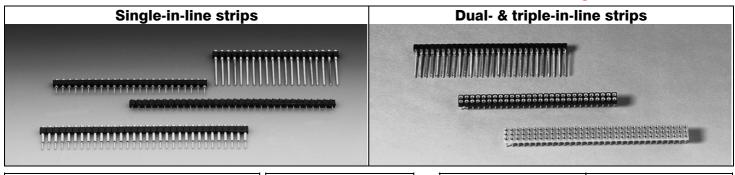

# SIB/DIS/TIS Series - Socket Strips

2,54mm pitch

# SIB-1xx-Sxxx-xx

**SIB Series** 

Number of contacts standard breakable available

20; 32 and 40

Number of contacts either breakable or solid available

02 to 40

n x 2.54

(n-1)x2.54