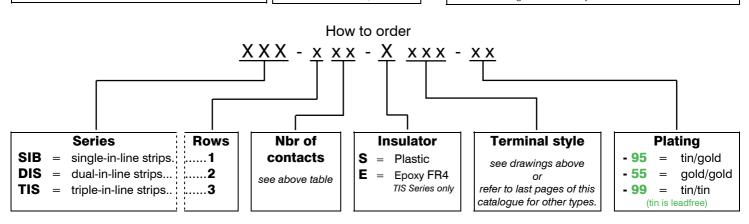

# SIB/DIS/TIS Series - Socket Strips

2,54mm pitch

# SIB-1xx-Sxxx-xx

**SIB Series** 

Number of contacts standard breakable available

20; 32 and 40

Number of contacts either breakable or solid available

02 to 40

n x 2.54

(n-1)x2.54

### **DIS & TIS Series DIS Series** dual and triple row 2,54mm grid

**DIS-2xx-Sxxx-xx** 

Number of contacts available

from **04** to **80** 

**TIS Series** 

**TIS-3xx-Exxx-xx** 

Number of contacts available