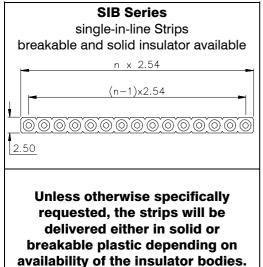

# SIB-1xx-Sxxx-xx

**SIB Series** 

Number of contacts standard breakable available

20; 32 and 40

Number of contacts either breakable or solid available

02 to 40

n x 2.54

(n-1)x2.54

<u>୭</u>୭୭୭୭୭୭୭୭୭୭୭୭

000000000000000 0000000000000000