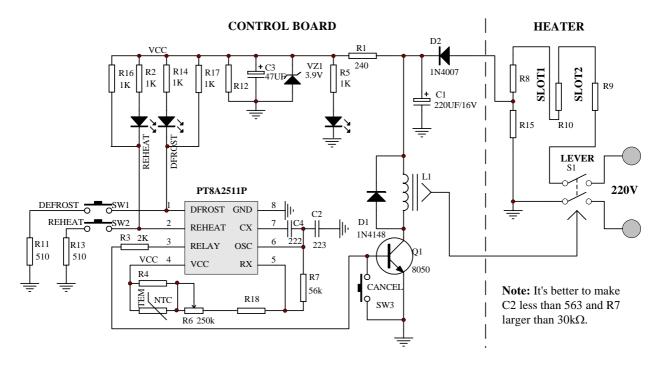

#### **Features**

- · Defrost mode for frozen bread
- · Reheat mode
- Operating voltage:3.5~4.5V
- Few external components

## **Applications**

• Toaster

#### General

The PT8A2511 is a CMOS LSI chip designed for toaster. Besides normal heating, it also provides defrost and reheat work modes. It provides low cost solution for toaster.

# **Ordering Information**

| Part Number | Package              |
|-------------|----------------------|
| PT8A2511P   | 8-Pin PDIP           |
| PT8A2511PE  | 8-Pin PDIP Lead-free |

## **Application Circuit**



# Pericom Technology Inc.

Email: support@pti.com.cn Web Site: www.pti.com.cn, www.pti-ic.com

China: No. 20 Building, 3/F, 481 Guiping Road, Shanghai, 200233, China Tel: (86)-21-6485 0576 Fax: (86)-21-6485 2181

Asia Pacific: Unit 1517, 15/F, Chevalier Commercial Center, 8 Wang Hoi Rd, Kowloon Bay, Hong Kong

Tel: (852)-2243 3660 Fax: (852)- 2243 3667

**U.S.A.**: 3545 North First Street, San Jose, California 95134, USA

Tel: (1)-408-435 0800 Fax: (1)-408-435 1100

Pericom Technology Incorporation reserves the right to make changes to its products or specifications at any time, without notice, in order to improve design or performance and to supply the best possible product. Pericom Technology does not assume any responsibility for use of any circuitry described other than the circuitry