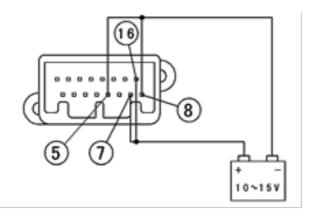

## **Electronic Combination Meter Unit Inspection**

• Remove the meter unit [A] (see Meter Unit Removal). [1]

High Beam Indicator Light (LED) (+)

[2] FI Indicator Light (LED) (-) [3]

Speed Sensor Signal

[4] Tachometer Signal

[5] ABS Indicator Light (LED) (EX650D Models) [6]

Oil Pressure Warning Indicator Light (LED) (-) [7]

Battery (+)

[8] Ground (-)

[9] Neutral Indicator Light (LED) (-)

[10] Right Turn Signal Indicator Light (LED) (+) [11]

Fuel Level Gauge

[12] Fuel Reserve Switch

[13] Left Turn Signal Indicator Light (LED) (+) [14]

Water Temperature Sensor

[15] Speed Sensor Supply Voltage [16]

Ignition