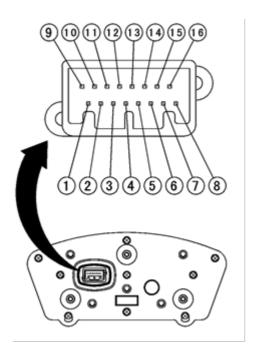

## **Electronic Combination Meter Unit Inspection**

• Remove the meter unit [A] (see Meter Unit Removal). [1]

High Beam Indicator Light (LED) (+)

[2] FI Indicator Light (LED) (-) [3]

Speed Sensor Signal

[4] Tachometer Signal

[5] ABS Indicator Light (LED) (EX650D Models) [6]

Oil Pressure Warning Indicator Light (LED) (-) [7]

Battery (+)

[8] Ground (-)

[9] Neutral Indicator Light (LED) (-)

[10] Right Turn Signal Indicator Light (LED) (+) [11]

Fuel Level Gauge

[12] Fuel Reserve Switch

[13] Left Turn Signal Indicator Light (LED) (+) [14]

Water Temperature Sensor

[15] Speed Sensor Supply Voltage [16]

Ignition