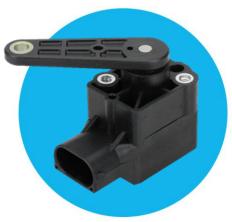

# Sensing and Control

### Angle sensor (Hall) 91732







# Connector Pinbelegung connecting chart Signal 1 1: + 4: out MQS-Gegenstecker/connector housing AMP-Nr. 1-967616-1 Steckerkontakt/terminals AMP-Nr. 0-096 2885-1 Blindstopfen/blind plug AMP-Nr. 0-096 7056-1 Einzelleiterabdichtung/core seal



| Supply        | 5 V, 6 mA max. per signal | Temperature range | - 40 °C to + 120 °C<br>(+ 130 °C / 1h) |
|---------------|---------------------------|-------------------|----------------------------------------|
| Output signal | Analogic, 1 signal        | Sealing grade     | IP 67 / IP 69                          |

#### Angle range (degrees)



TT Electronics reserves the right to make changes in product specifications without notice or liability.  $All\ information\ is\ subject\ to\ TT\ Electronics'\ own\ data\ and\ is\ considered\ accurate\