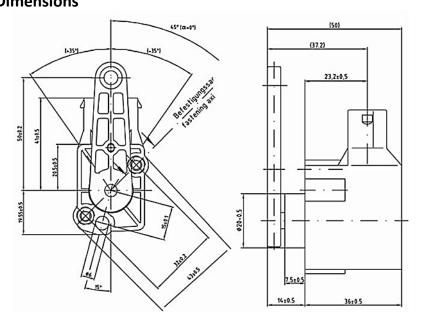

# Connector Pinbelegung connecting chart Signal 1 1: + 4: out MQS-Gegenstecker/connector housing AMP-Nr. 1-967616-1 Steckerkontakt/terminals AMP-Nr. 0-096 2885-1 Blindstopfen/blind plug AMP-Nr. 0-096 7056-1 Einzelleiterabdichtung/core seal