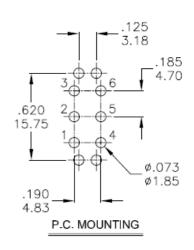

## Dimensions – inch mm

PANEL MOUNTING

| Model<br>No.   | POS.1       | POS.2       | POS.3       |
|----------------|-------------|-------------|-------------|
|                | 7           | <b>.</b>    | #           |
| 1MD6           | ON          | ON          | ON          |
| Term.<br>Comm. | 2-3,5-6     | 2-3,5-4     | 2-1,5-4     |
| SCHEMATIC      | 2 Comm. 0 3 | 2 Comm. 0 3 | 2 comm. 0 3 |
|                | 5 Comm.     | 5 Comm. 6   | 5 Comm. 6   |