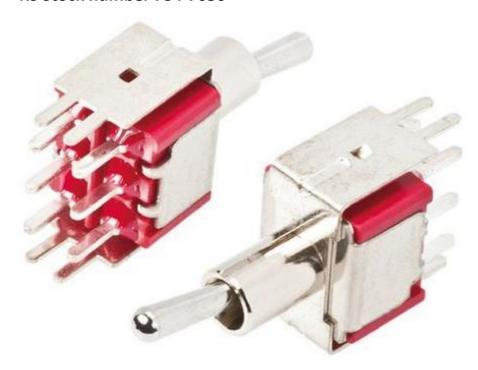

## **Miniature Toggle Switch**

RS Stock number 734-7056

**Specifications:** 

MECHANICAL LIFE: 30,000 make-and-break cycles.

CONTACT RESISTANCE:  $10m\Omega$  max. initial @ 2-4VDC 100mA for both

silver and gold plated contacts