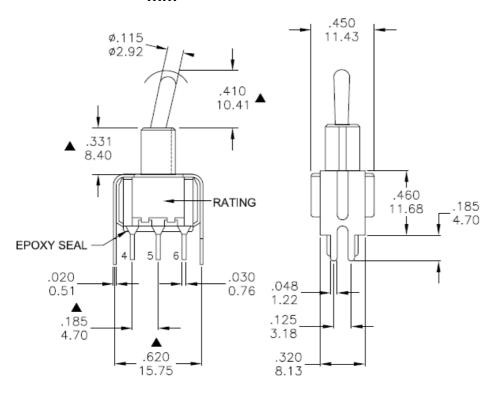

## Dimensions – inch mm

PANEL MOUNTING

| Model<br>No.   | POS.1       | POS.2       | POS.3       |
|----------------|-------------|-------------|-------------|
|                | 7           | <b>.</b>    | #           |
| 1MD6           | ON          | ON          | ON          |
| Term.<br>Comm. | 2-3,5-6     | 2-3,5-4     | 2-1,5-4     |
| SCHEMATIC      | 2 Comm. 0 3 | 2 Comm. 0 3 | 2 comm. 0 3 |
|                | 5 Comm.     | 5 Comm. 6   | 5 Comm. 6   |