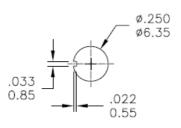

## Dimensions – inch mm

PANEL MOUNTING

| Model<br>No.   | POS.1       | POS.2       | POS.3       |
|----------------|-------------|-------------|-------------|
|                | 7           | <b>.</b>    | #           |
| 1MD6           | ON          | ON          | ON          |
| Term.<br>Comm. | 2-3,5-6     | 2-3,5-4     | 2-1,5-4     |
| SCHEMATIC      | 2 Comm. 0 3 | 2 Comm. 0 3 | 2 comm. 0 3 |
|                | 5 Comm.     | 5 Comm. 6   | 5 Comm. 6   |