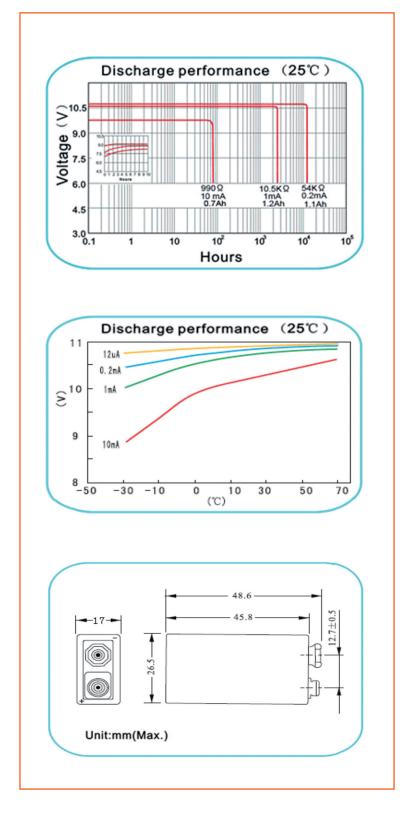

|
|                     |                                                                                                                                                                                                         |



#### FEATURES:

- Glass-to-Metal sealed
- Wide operating temperature range
- High pulse current capability
- Over 10 years service life
- Lasts up to 5X longer than ordinary 9V alkaline batteries
- Lasts up to 10X longer than Carbon-zinc batteries

#### **APPLICATIONS:**

- Medical Devices
- Music/Audio Devices
- Instrumentation
- Safety Devices
- Communication Devices
- Parking Meter
- Others



### TECHNICAL DATASHEET



#### **DIMENSIONS** PERFORMANCE GRAPHS