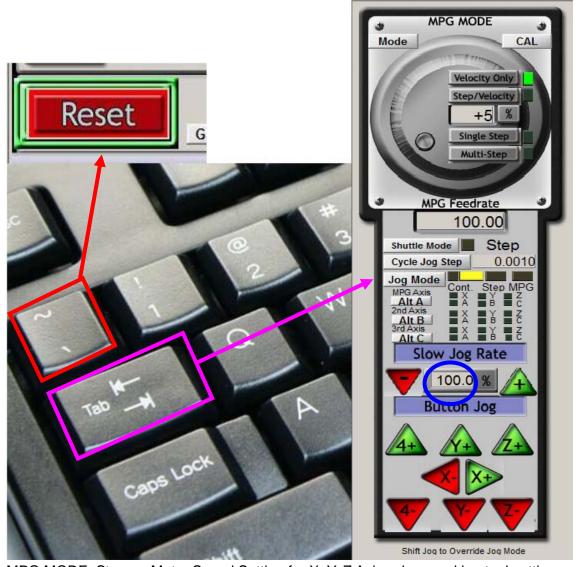

MPG MODE: Stepper Motor Speed Setting for X, Y, Z Axis, when working tool setting.

**WARNIN:** There are a lot of dangerous, if it is not properly to operate, and it is not a toy. Learners to meet the most mistakes, who they have not fully to known how does the machine work and run G code, then lead to machine spindle hit to the rack. Therefore, limit switch, emergency stop switch must be installed in advance.

In case of an emergency, except to click reset emergency stop, turn off the motor power, if you do not install those protective switches. **REMOVE USB LINE** is the most convenient to stop, then machine will automatically shut down.