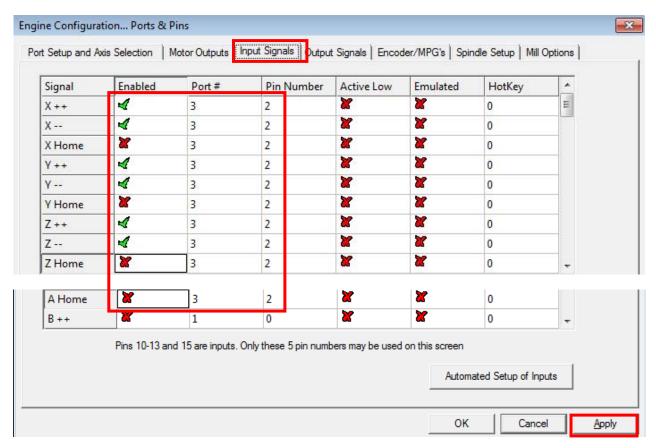

Select Ports and Pins, Motor Outputs, Input Signals setting, as shown in picture:

Select Motor Tuning, X Axis, Y Axis, Z Axis, and Spindle set up as shown in picture:

Spindle CWF5 Click, spindle will be rotation, Click again, rotation will be stop, then exit.