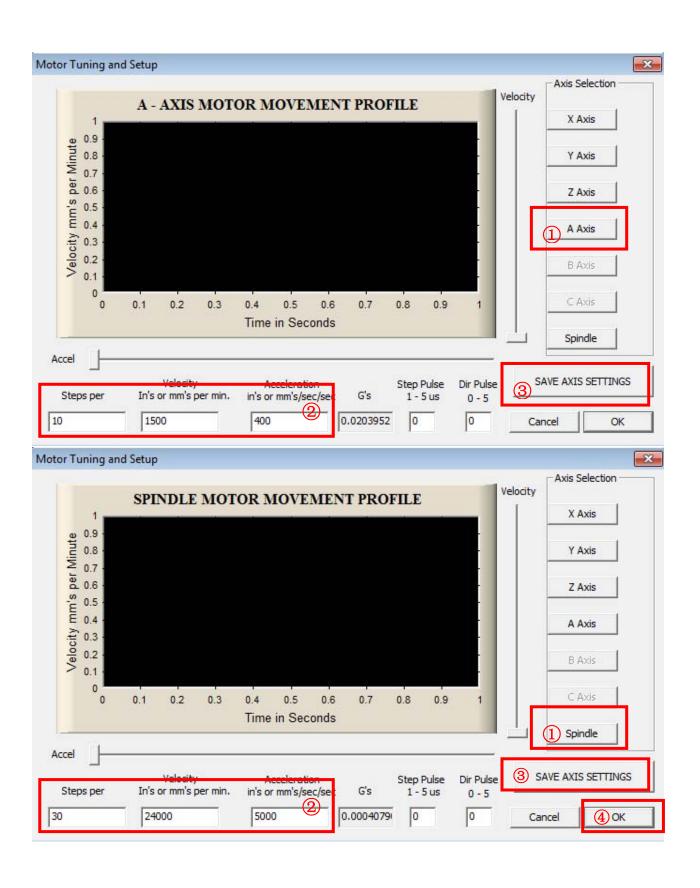

Select Ports and Pins, Motor Outputs, Input Signals setting, as shown in picture:

Select Motor Tuning, X Axis, Y Axis, Z Axis, and Spindle set up as shown in picture:

Spindle CWF5 Click, spindle will be rotation, Click again, rotation will be stop, then exit.