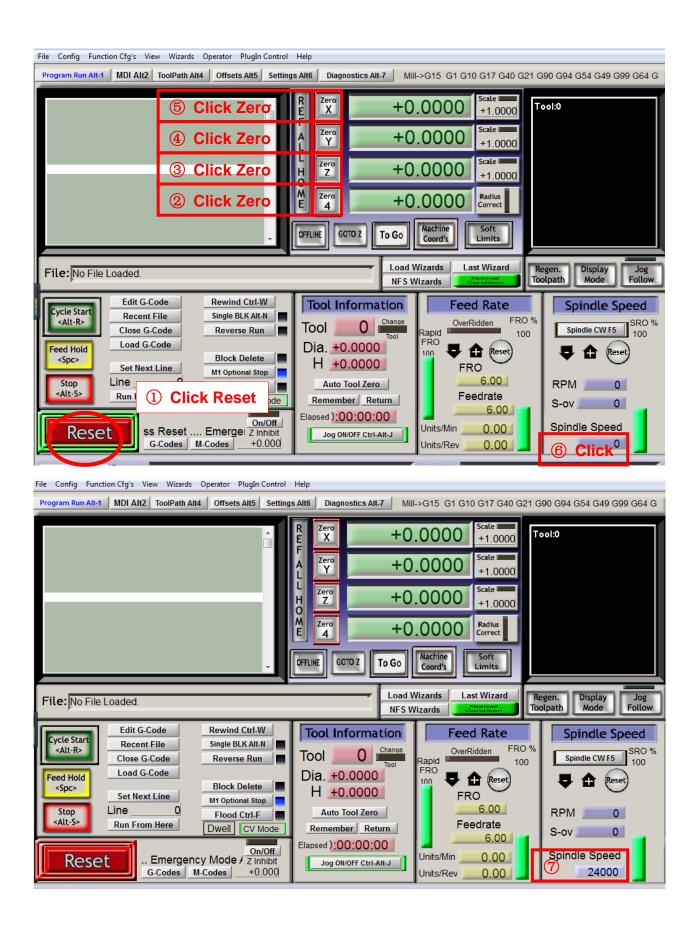

Select Ports and Pins, Motor Outputs, Input Signals setting, as shown in picture:

Select Motor Tuning, X Axis, Y Axis, Z Axis, and Spindle set up as shown in picture:

Spindle CWF5 Click, spindle will be rotation, Click again, rotation will be stop, then exit.