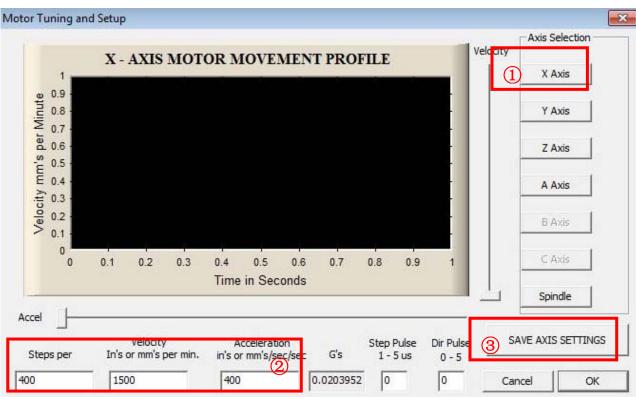

Select Ports and Pins, Motor Outputs, Input Signals setting, as shown in picture:

Select Motor Tuning, X Axis, Y Axis, Z Axis, and Spindle set up as shown in picture:

Spindle CWF5 Click, spindle will be rotation, Click again, rotation will be stop, then exit.