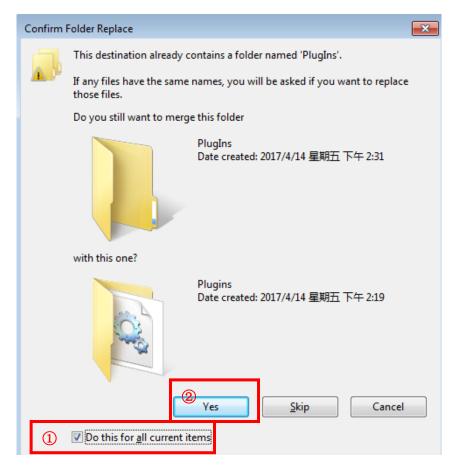

Choose to "Do this for all current items", then Yes.

Choose to "Do this for the next 2 conflicts", then click to Copy and Replace.

Mach3Mill, double click on it, Select Native Units, MM's OR Inches, as shown in picture: