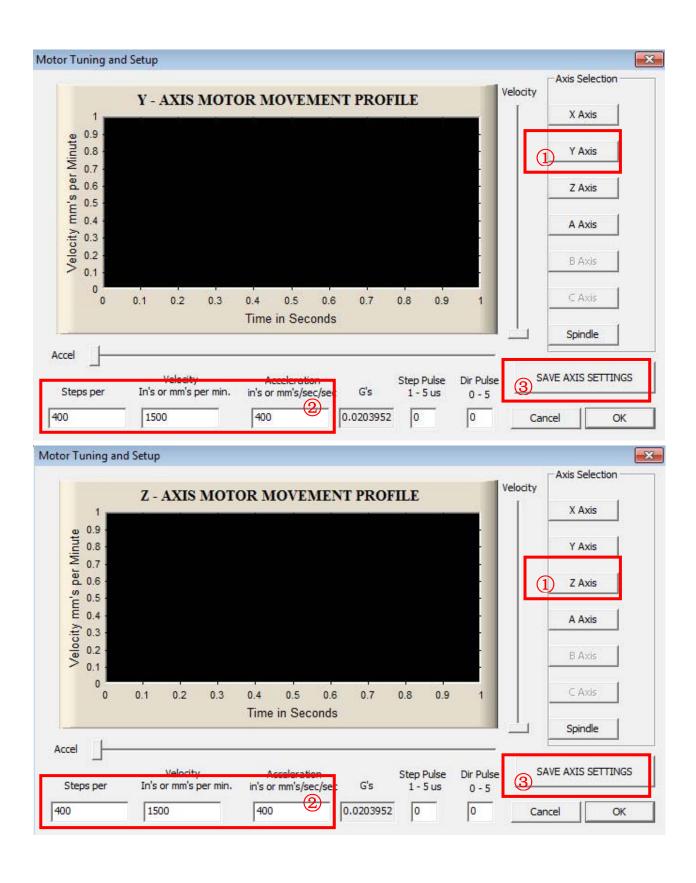

Select Ports and Pins, Motor Outputs, Input Signals setting, as shown in picture:

Select Motor Tuning, X Axis, Y Axis, Z Axis, and Spindle set up as shown in picture:

Spindle CWF5 Click, spindle will be rotation, Click again, rotation will be stop, then exit.