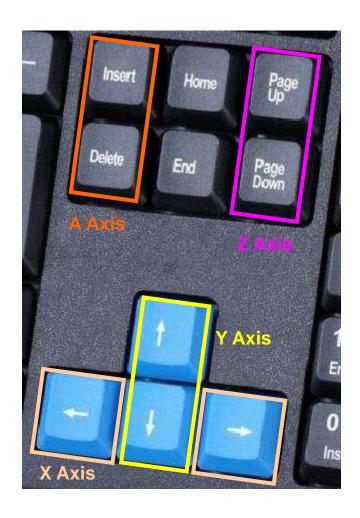

MPG MODE: Stepper Motor Speed Setting for X, Y, Z Axis, when working tool setting.

**WARNIN:** There are a lot of dangerous, if it is not properly to operate, and it is not a toy. Learners to meet the most mistakes, who they have not fully to known how does the machine work and run G code, then lead to machine spindle hit to the rack. Therefore, limit switch, emergency stop switch must be installed in advance.