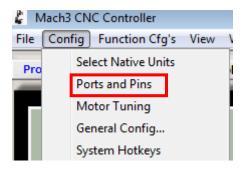

Select Ports and Pins, Motor Outputs, Input Signals setting, as shown in picture:

Select Motor Tuning, X Axis, Y Axis, Z Axis, and Spindle set up as shown in picture:

Spindle CWF5 Click, spindle will be rotation, Click again, rotation will be stop, then exit.