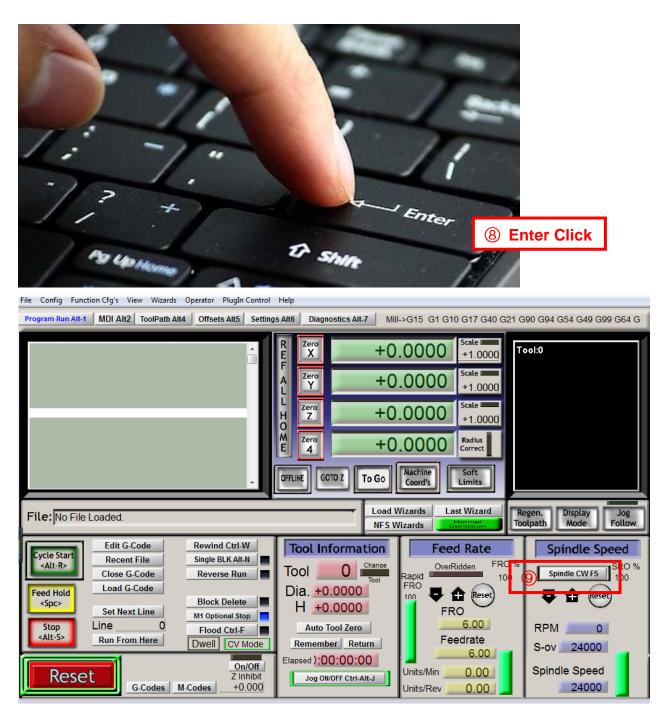

Select Ports and Pins, Motor Outputs, Input Signals setting, as shown in picture:

Select Motor Tuning, X Axis, Y Axis, Z Axis, and Spindle set up as shown in picture:

Spindle CWF5 Click, spindle will be rotation, Click again, rotation will be stop, then exit.