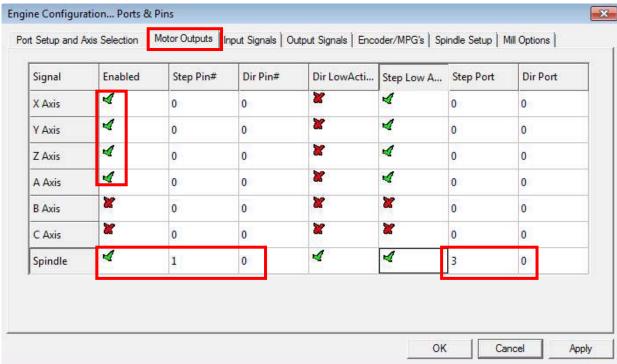

Select Ports and Pins, Motor Outputs, Input Signals setting, as shown in picture:

Select Motor Tuning, X Axis, Y Axis, Z Axis, and Spindle set up as shown in picture:

Spindle CWF5 Click, spindle will be rotation, Click again, rotation will be stop, then exit.