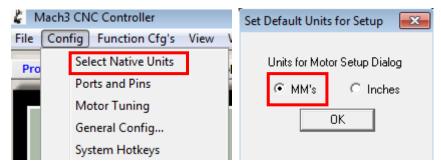

Choose to "Do this for all current items", then Yes.

Choose to "Do this for the next 2 conflicts", then click to Copy and Replace.

Mach3Mill, double click on it, Select Native Units, MM's OR Inches, as shown in picture: