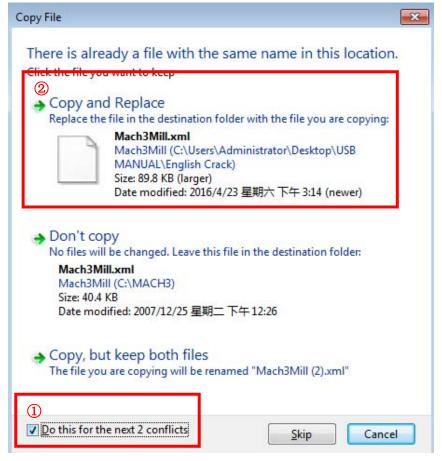

Choose to "Do this for all current items", then Yes.

Choose to "Do this for the next 2 conflicts", then click to Copy and Replace.

Mach3Mill, double click on it, Select Native Units, MM's OR Inches, as shown in picture: