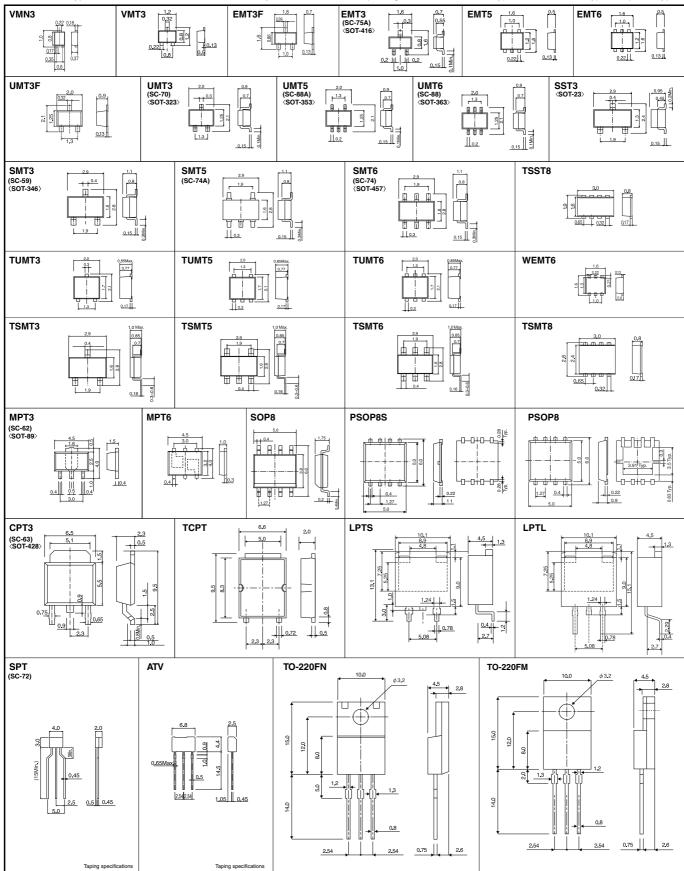

**Transistors** Package

## ■ **Dimensions** (Unit: mm)

Surface mount type transistors are available in a wide variety of circuit formats and packages, like ultraminiature type, 2-circuit built-in type and power type.

Notes: 1. Characters in ( ) under package designation denotes JEITA No. Characters in <> under package designation denotes JEDEC No. 2. For details of dimensions, please refer to the technical specifications.