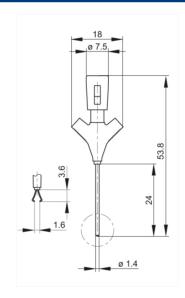

## MICRO-KLEPS schwarz/black

Measuring and Testing Equipment:Clamp-type test probes:0.64 mm system

| Description          | Miniature clamp-type test probe with rotating grip jaws (SMD technology). The insulated shaft can be bent up to 35°. Suitable for very thin wires and densely packed contact points (1.27 mm IC spacing pitch). Connects with MKL and MAL |
|----------------------|-------------------------------------------------------------------------------------------------------------------------------------------------------------------------------------------------------------------------------------------|
| Type                 | MICRO-KLEPS schwarz/black                                                                                                                                                                                                                 |
| Order No.            | 973 972-100                                                                                                                                                                                                                               |
| System               | 0,64 mm system                                                                                                                                                                                                                            |
| Clamping range       | 2 mm diameter                                                                                                                                                                                                                             |
| Clamp type           | rotating grip jaws                                                                                                                                                                                                                        |
| Housing Color        | black                                                                                                                                                                                                                                     |
| Other standard types | red color,<br>Order-No. 973 972-101                                                                                                                                                                                                       |