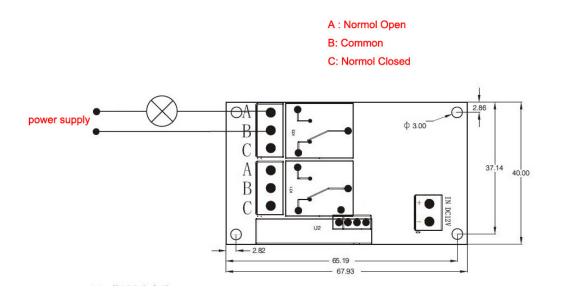

industrial Control and Security industry and other fields (wireless cable system changed adapter) and TDL-T80 series supporting the use of the remote control may form a complete set of intelligent wireless remote control components.

### Receiver

- Work Voltage: 12V DC
- Controller Voltage: 240V AC/ 24VDC
- Current: 7A /10A
- Power Consumption: < 7mA
- Frequency: 315MHz
- Controller size: 68.0mmX40.0mmX19.0mm
- Mode: latch

# **Remote Control**

- Model: TDL-T801
- Remote control, the appearance of luxury design, surface materials diversification
- · Frequency stabilization, widely used in industrial control, wireless remote areas
- Voltage: 12V (23A battery included)
- Current: < 9mA (Transmitting)
- Frequency: 315MHz
- Transmitting power: 10mW
- Frequency deviation:< ± 75KHz

# Layout